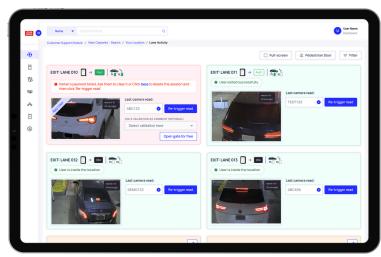

## Live parking data from across your municipality.

- Dynamic dashboards with insights
- ✓ Monitor locations with footage from lanes
- Fix and close parking issues remotely
- Live reports for enforcement officers
- Open gates and doors for parkers