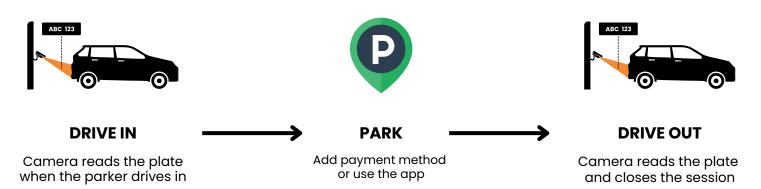

# Make entry & exit 3x faster in your municipality. Park without pulling a ticket.