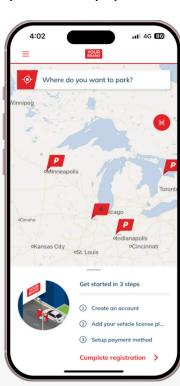

## Let your customers choose their own journey.

#### App-free

Scan a QR or send a text to pay online

#### Card

Tap a card at the exit to pay on the spot

#### App

Automated entry/exit permits and payments