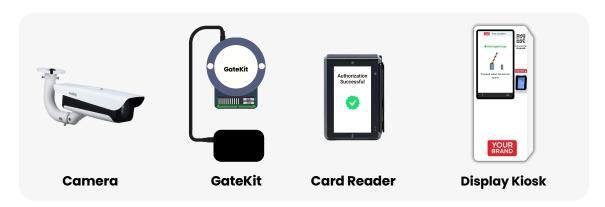

### Upgrade to AI parking without the overhead.

Retain your existing parking equipment. Just Plug-N-Play the following devices to **save 90% in CapEx.** Here are all the sole-sourced components you'll need!